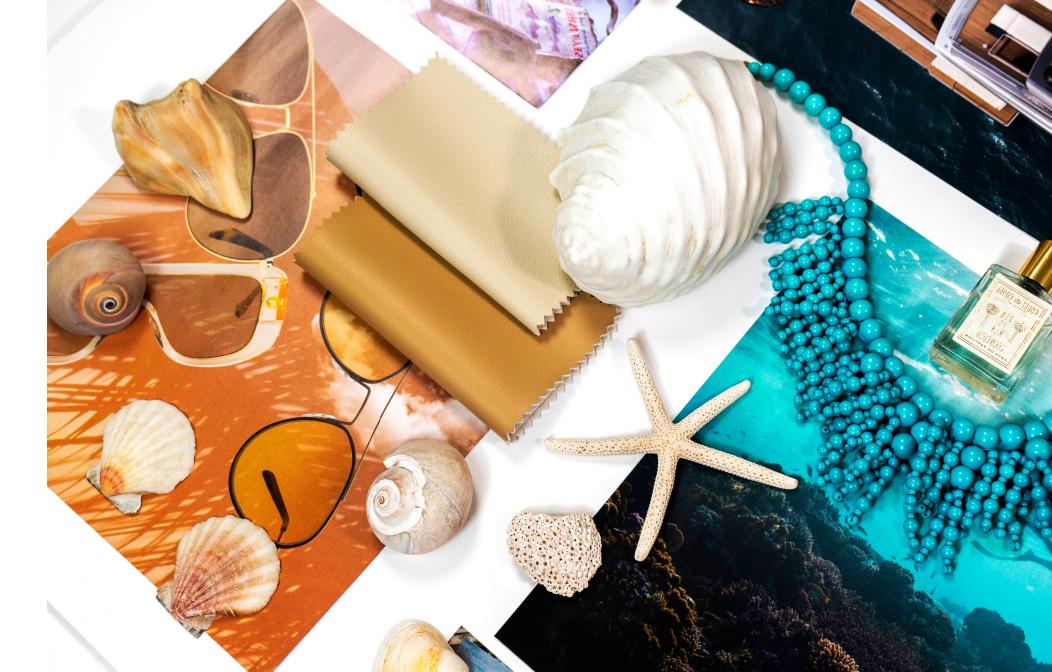

# Substance with Style —

Inspired by where land meets the sea, Coast has a soft pebble grain that's elevated by an incredibly supple hand and curated palette that embodies the colors and soothing qualities of the coastline.

Shades of sand, driftwood, coral, sea glass and sky blues celebrate the organic beauty of nature.

### The Palette —

640-0021 Snowcap

640-3890 Cabana

640-3837 Bungalow

640-5968 Feather

640-2579 Glacial

640-2590 Raindrop

640-3880 Savanna