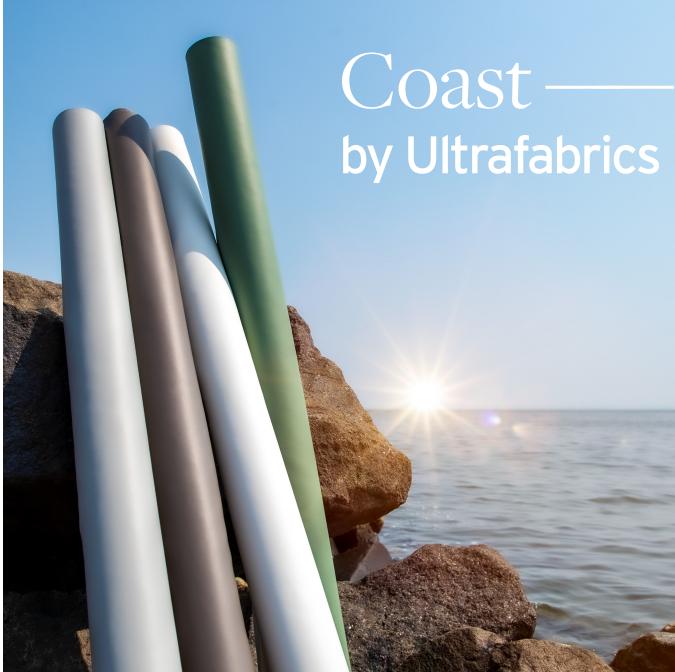

# Substance with Style —

Inspired by where land meets the sea, Coast has a soft pebble grain that's elevated by an incredibly supple hand and curated palette that embodies the colors and soothing qualities of the coastline.

Shades of sand, driftwood, coral, sea glass and sky blues celebrate the organic beauty of nature.